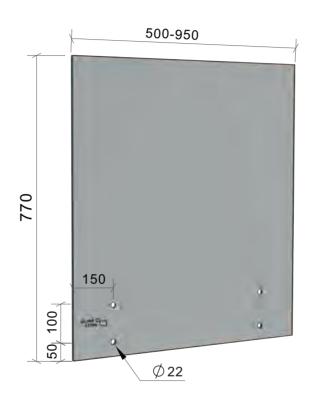

PREMIUM GLASS & HARDWARE

Drawing ID GHS770(500-950) Drawing ID GHS770(1000-1800)

## MATERIAL:

12mm Grey Heat Soaked Glass

## CATALOGUE AND DESCRIPTION:

- > Glass Products
- > Balustrade Glass
- > GHS770 Series