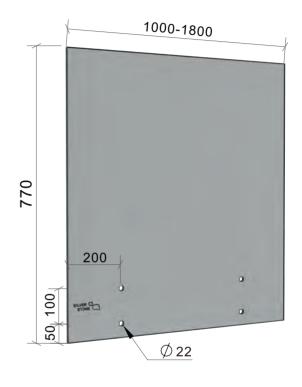

PREMIUM GLASS & HARDWARE

Drawing ID GHS770(500-950) Drawing ID GHS770(1000-1800)

## MATERIAL:

12mm Grey Heat Soaked Glass

## CATALOGUE AND DESCRIPTION:

- > Glass Products
- > Balustrade Glass
- > GHS770 Series