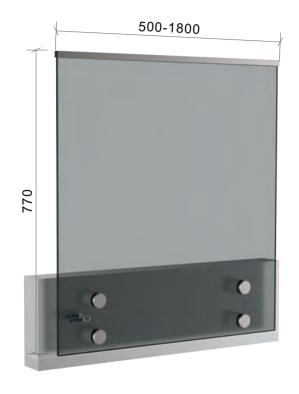

PREMIUM GLASS & HARDWARE

Drawing ID GHS770(500-950) Drawing ID GHS770(1000-1800)

## MATERIAL:

12mm Grey Heat Soaked Glass

## CATALOGUE AND DESCRIPTION:

- > Glass Products
- > Balustrade Glass
- > GHS770 Series